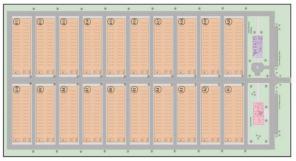

# OUR STRATEGIC PARTNERS/ EXCLUSIVE AGENT/DISTRIBUTOR SADC - BRICS

SITE PLAN

| ENERGY GAINED                     |   |         |       |
|-----------------------------------|---|---------|-------|
| ENERGY RECEIVED FOR EACH BUILDING |   | 14 MEG  | AWATT |
| 14 MEGAWATT X 20 UNIT:            | 3 | 280 MEG | AWATT |
| ONE SQUARE METER OF EACH BUILDING | : | 2.261   | MZ    |
| 2.261 M2 X 20 UNIT                | 1 | 45.220  | м2    |
| TRANSFORMER BUILDING AREA         | : | 1.150   | M2    |
| ADMINISTRATIVE BUILDING AREA      | : | 1.150   | M2    |