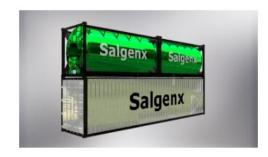

# The Battery that Stores Energy and Processes Simultaneously

The Salgenx saltwater flow battery is unique, in that it can not only store electricity, but perform simultaneous processing functions.

- · Store grid-scale power
- Store thermal energy (including cogeneration)
- Desalinate seawater
- Make exfoliated graphene
- Perform selectable revenue processes according to highest revenue on-demand (Al tunable logic)