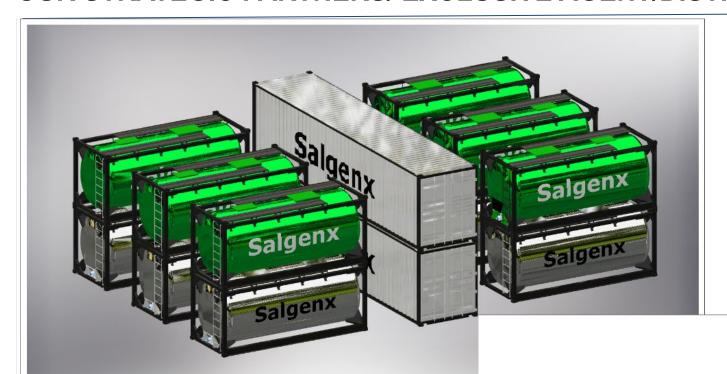

# The Battery that Stores Energy and Processes Simultaneously

The Salgenx saltwater flow battery is unique, in that it can not only store electricity, but perform simultaneous processing functions.

- · Store grid-scale power
- Store thermal energy (including cogeneration)
- Desalinate seawater
- Make exfoliated graphene
- Perform selectable revenue processes according to highest revenue on-demand (Al tunable logic)