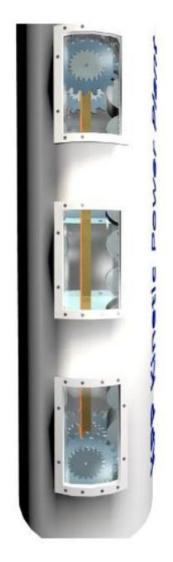

The KPP power has no running cost, it depends on kinetic energy which converted to electricity with continuous cycle depends on compressed air by air compressor.